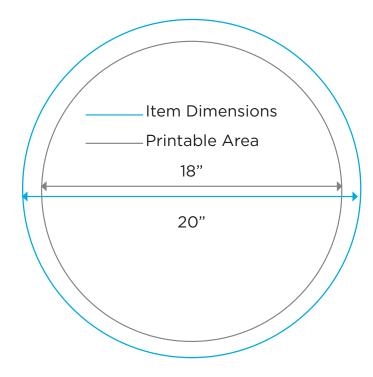

## **CIRCLE WALL - GREY**

Product Code: 21087 Dimensions: 9'11" Tall x 4' Wide x 30" Deep Printable Area: 18" Diameter