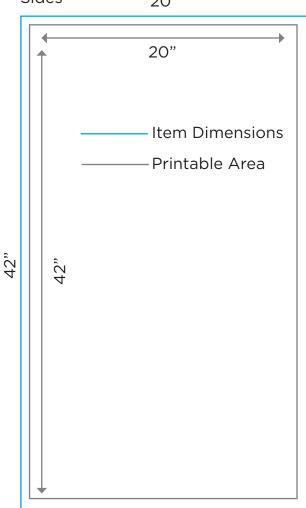

## **WOODEN WHITE HIGHBOY**

Product Code: 13761

Dimensions: 42" Tall x 20" Wide x 20" Deep

Printable Area: Top: 20" x 20"

Sides: 42" Tall x 20" Wide