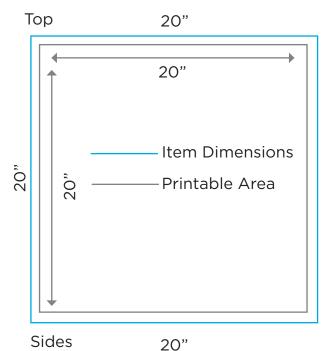

## **WOODEN WHITE HIGHBOY**

Product Code: 13761

Dimensions: 42" Tall x 20" Wide x 20" Deep

Printable Area: Top: 20" x 20"

Sides: 42" Tall x 20" Wide