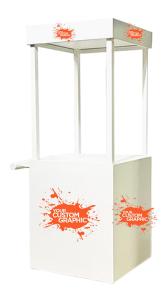

## **ROLING CART WITH TOPPER**

**Product Code: 13557** 

Dimensions: 6'5" Tall x 30" Wide x 30" Deep

**Printable Areas:** 

Top (4 sides): 5.5" Tall x 30" Wide Bottom (3 sides): 35.5" Tall x 30" Wide