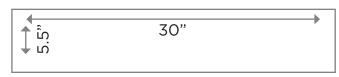

## Top, Each Side

## **ROLING CART WITH TOPPER**

**Product Code: 13557** 

Dimensions: 6'5" Tall x 30" Wide x 30" Deep

**Printable Areas:** 

Top (4 sides): 5.5" Tall x 30" Wide Bottom (3 sides): 35.5" Tall x 30" Wide