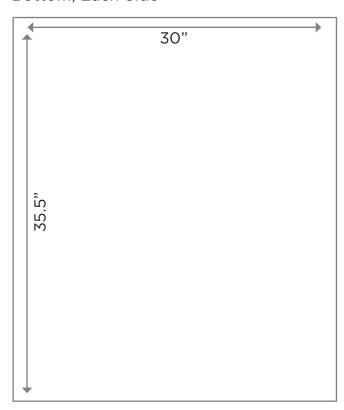

## Bottom, Each Side

## **ROLING CART WITH TOPPER**

**Product Code: 13557** 

Dimensions: 6'5" Tall x 30" Wide x 30" Deep

**Printable Areas:** 

Top (4 sides): 5.5" Tall x 30" Wide Bottom (3 sides): 35.5" Tall x 30" Wide