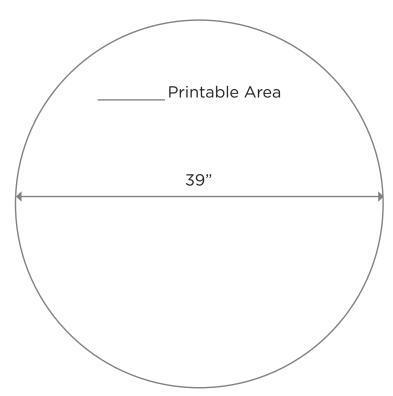

## TRUCK YARD SIGN

Product Code: 13506

Dimensions: 6'4" Tall x 45" Wide

Printable Area: 39" Wide