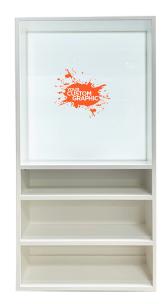

## **GLOW BACK BAR**

Product Code: 13504 Dimensions: 8' Tall x 4' Wide x 24" Deep Printable Area: 51.5" Tall x 46.5" Wide