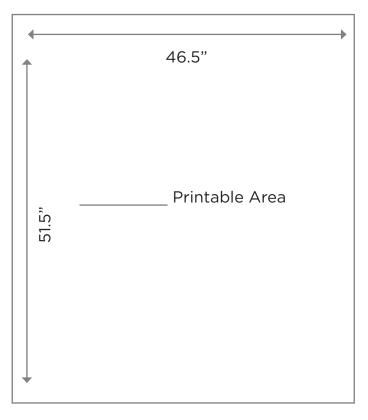

## **GLOW BACK BAR**

Product Code: 13504 Dimensions: 8' Tall x 4' Wide x 24" Deep Printable Area: 51.5" Tall x 46.5" Wide