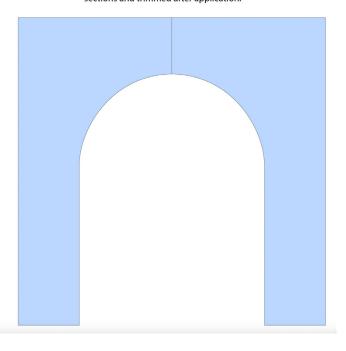

(2) 48" wide x 96" tall printed graphics applied to the arch sections and trimmed after application.

Print-ready graphics are due 7 business days prior to the event date. Sooner is better! If files provided are not print ready or if modifications need to be made to design or content, Shag can help for a graphic design fee.