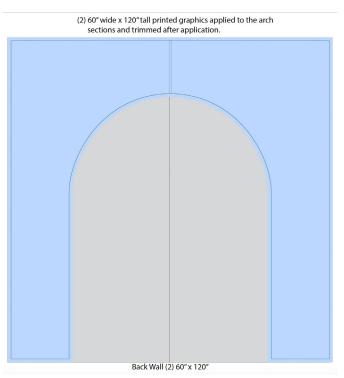

## **10' LED ARCH BACKDROP**

Product Code: 13422 Dimensions: 10' Tall x 10' Wide x 24" Deep Printable Area: 120" Tall x 120" Wide

## **DESIGN SPECIFICATIONS**

- Acceptable files formats are Adobe Illustrator (.ai), Encapsulated Postscript (.eps), Adobe Photoshop (.psd or .psb) and Adobe Acrobat (.pdf)
- Convert all text to outlines or supply fonts used
- Include any linked files with submissions or embed images
- Ensure that all graphic elements are no less than 150 DPI at full scale
- Please add 1/4" bleed to all artwork