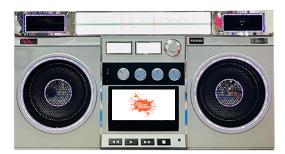

## **GIGANTIC BOOM BOX**

**Product Code: 13403** 

Dimensions: 8' Tall x 15' Wide x 4' Deep

Printable Area:

Tape Deck: 14.25" Tall x 37.75" Wide