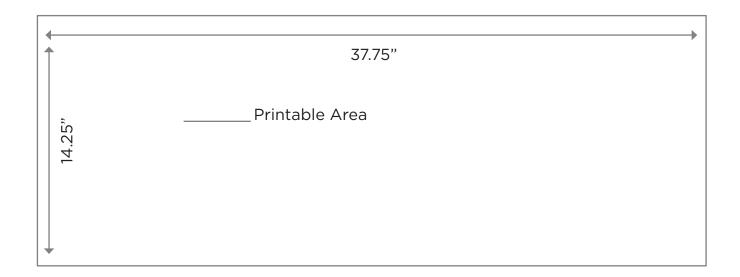

## **GIGANTIC BOOM BOX**

**Product Code: 13403** 

Dimensions: 8' Tall x 15' Wide x 4' Deep

Printable Area:

Tape Deck: 14.25" Tall x 37.75" Wide