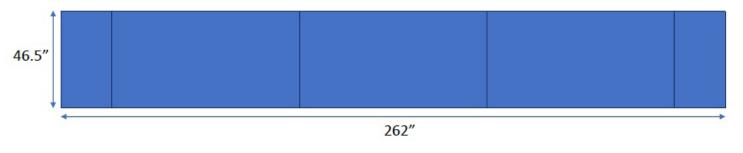

## 22' SQUARE GLOW BAR

Product Code: 13351

Dimensions: 4' Tall x 21'8" Wide x 21'8" Deep Printable Area: Outside sides, see below for

dimensions



## **DESIGN SPECIFICATIONS**

- Acceptable files formats are Adobe Illustrator (.ai), Encapsulated Postscript (.eps), Adobe Photoshop (.psd or .psb) and Adobe Acrobat (.pdf)
- Convert all text to outlines or supply fonts used
- Include any linked files with submissions or embed images
- Ensure that all graphic elements are no less than 150 DPI at full scale
- Please add 1/4" bleed to all artwork

## **Three Sides**



## Back Side to Allow Walk-Thru Access



Print-ready graphics are due 7 business days prior to the event date. Sooner is better! If files provided are not print ready or if modifications need to be made to design or content, Shag can help for a graphic design fee.