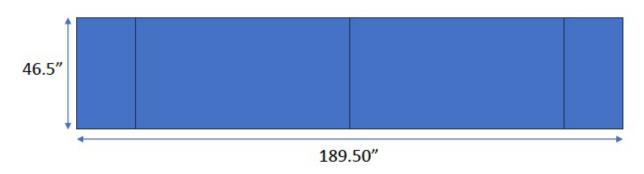

## 16' SQUARE GLOW BAR

**Product Code: 13350** 

Dimensions: 4' Tall x 15'8" Wide x 15'8" Deep Printable Area: Outside sides, see below for

dimensions



## **DESIGN SPECIFICATIONS**

- Acceptable files formats are Adobe Illustrator (.ai), Encapsulated Postscript (.eps), Adobe Photoshop (.psd or .psb) and Adobe Acrobat (.pdf)
- Convert all text to outlines or supply fonts used
- Include any linked files with submissions or embed images
- Ensure that all graphic elements are no less than 150 DPI at full scale
- Please add 1/4" bleed to all artwork

## Three Sides



## Back Side to Allow Walk-Thru Access



Print-ready graphics are due 7 business days prior to the event date. Sooner is better! If files provided are not print ready or if modifications need to be made to design or content, Shag can help for a graphic design fee.