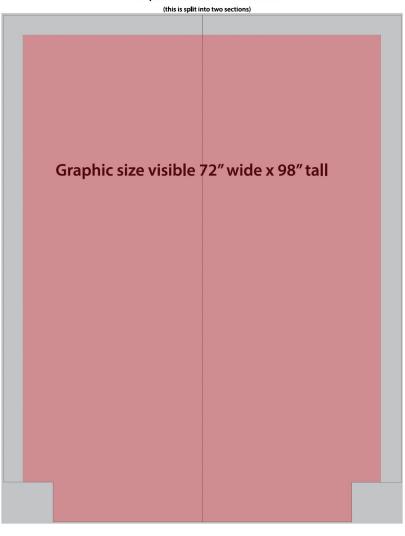

## **SQUARE LED ARCH**

Product Code: 13284

Dimensions: 8' Tall x 6' Wide x 12" Deep Printable Area: 98" Tall x 72" Wide

## Graphic size is 80" wide x 102" tall