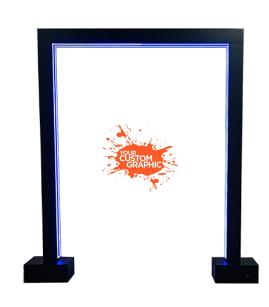

## **SQUARE LED ARCH**

Product Code: 13284

Dimensions: 8' Tall x 6' Wide x 12" Deep Printable Area: 98" Tall x 72" Wide