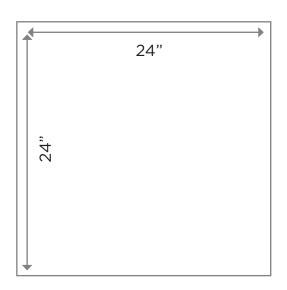

## HALF HEXAGON PLATFORM STEP 24"

**Product Code: 13275** 

Dimensions: 24" Tall x 42.5" Wide x 21" Wide

Printable Area:

Each Side: 24" Tall x 24" Wide

Three sides total

Top: 20.75" Wide x 48" Deep

SIDES: 3 TOTAL

TOP

Printable Area

Print-ready graphics are due 7 business days prior to the event date. Sooner is better! If files provided are not print ready or if modifications need to be made to design or content, Shag can help for a graphic design fee.