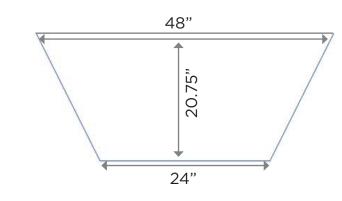

## HALF HEXAGON PLATFORM STEP 24"

**Product Code: 13275** 

Dimensions: 24" Tall x 42.5" Wide x 21" Wide

Printable Area:

Each Side: 24" Tall x 24" Wide

Three sides total

Top: 20.75" Wide x 48" Deep

SIDES: 3 TOTAL

TOP

Printable Area

Print-ready graphics are due 7 business days prior to the event date. Sooner is better! If files provided are not print ready or if modifications need to be made to design or content, Shag can help for a graphic design fee.