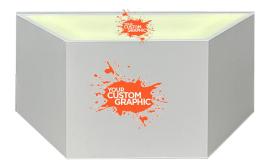

## HALF HEXAGON PLATFORM STEP 24"

**Product Code: 13275** 

Dimensions: 24" Tall x 42.5" Wide x 21" Wide

Printable Area:

Each Side: 24" Tall x 24" Wide

Three sides total

Top: 20.75" Wide x 48" Deep

SIDES: 3 TOTAL

TOP

Printable Area

Print-ready graphics are due 7 business days prior to the event date. Sooner is better! If files provided are not print ready or if modifications need to be made to design or content, Shag can help for a graphic design fee.