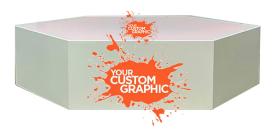

## **HEXAGON PLATFORM 12"**

Product Code: 13184 Dimensions: 12" Tall x 4'1" Wide x 42.5" Wide Printable Area:

Each Side: 12" Tall x 24" Wide Six sides total Top: 41.5" Wide x 24" Deep

## SIDES: 6 TOTAL TOP 24"

Print-ready graphics are due 7 business days prior to the event date. Sooner is better! If files provided are not print ready or if modifications need to be made to design or content, Shag can help for a graphic design fee.