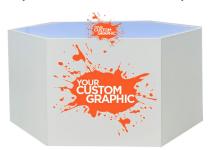

## **HEXAGON PLATFORM 24"**

**Product Code: 13183** 

Dimensions: 24" Tall x 4'1" Wide x 42.5" Wide

Printable Area:

Each Side: 24" Tall x 24" Wide

Six sides total

Top: 41.5" Wide x 24" Deep

SIDES: 6 TOTAL

24"

Printable Area

TOP

Print-ready graphics are due 7 business days prior to the event date. Sooner is better! If files provided are not print ready or if modifications need to be made to design or content, Shag can help for a graphic design fee.