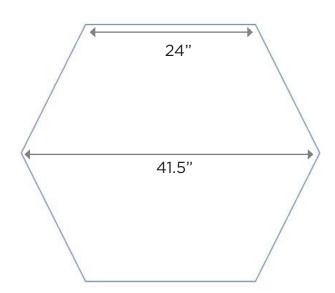

## **HEXAGON PLATFORM 24"**

**Product Code: 13183** 

Dimensions: 24" Tall x 4'1" Wide x 42.5" Wide

Printable Area:

Each Side: 24" Tall x 24" Wide

Six sides total

Top: 41.5" Wide x 24" Deep

SIDES: 6 TOTAL

24"

Printable Area

TOP

Print-ready graphics are due 7 business days prior to the event date. Sooner is better! If files provided are not print ready or if modifications need to be made to design or content, Shag can help for a graphic design fee.