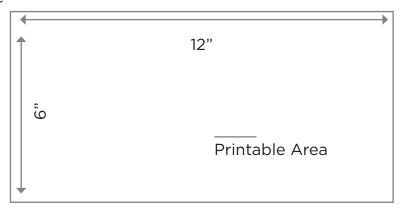

## FORD TRUCK BAR

Product Code: 13130

Dimensions: 46" Tall x 6'6" Wide x 15" Deep

Printable Area: 6" Tall x 12" Wide

## License Plate

Print-ready graphics are due 7 business days prior to the event date. Sooner is better! If files provided are not print ready or if modifications need to be made to design or content, Shag can help for a graphic design fee.