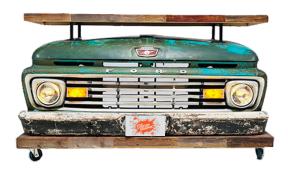

## FORD TRUCK BAR

Product Code: 13130

Dimensions: 46" Tall x 6'6" Wide x 15" Deep

Printable Area: 6" Tall x 12" Wide