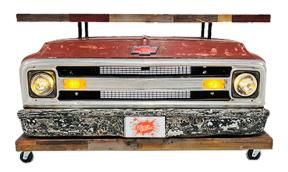

## **CHEVY TRUCK BAR**

Product Code: 13129

Dimensions: 46" Tall x 6'6" Wide x 15.5" Deep

Printable Area: 6" Tall x 12" Wide