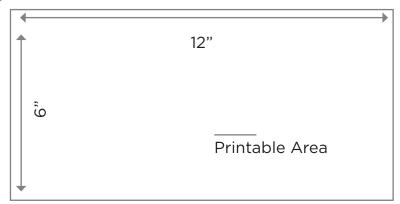

## **CHEVY TRUCK BAR**

Product Code: 13129

Dimensions: 46" Tall x 6'6" Wide x 15.5" Deep

Printable Area: 6" Tall x 12" Wide