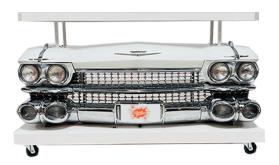

## **CADILLAC BAR**

**Product Code: 13119** 

Dimensions: 46" Tall x 6'6" Wide x 20" Deep

Printable Area: 6" Tall x 12" Wide