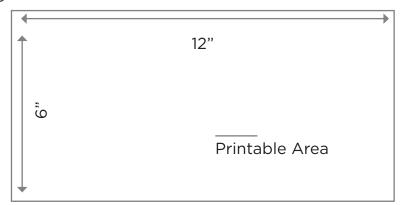

## **CADILLAC BAR**

**Product Code: 13119** 

Dimensions: 46" Tall x 6'6" Wide x 20" Deep

Printable Area: 6" Tall x 12" Wide

## License Plate

Print-ready graphics are due 7 business days prior to the event date. Sooner is better! If files provided are not print ready or if modifications need to be made to design or content, Shag can help for a graphic design fee.