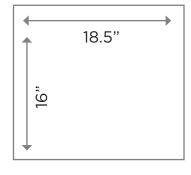

## **BICYCLE VENDING CART**

Product Code: 12916

Dimensions: 39" Tall x 38" Wide x 7'2" Long

Printable Area:

Sides: 16" Tall x 30" Wide Ends: 16" Tall x 18.5" Wide

## **ENDS**