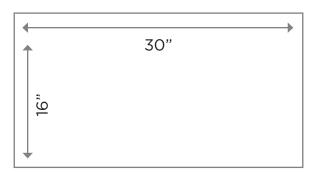

## **BICYCLE VENDING CART**

Product Code: 12916

Dimensions: 39" Tall x 38" Wide x 7'2" Long

Printable Area:

Sides: 16" Tall x 30" Wide Ends: 16" Tall x 18.5" Wide

## **SIDES**

—— Printable Area

Print-ready graphics are due 7 business days prior to the event date. Sooner is better! If files provided are not print ready or if modifications need to be made to design or content, Shag can help for a graphic design fee.