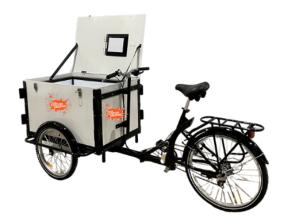

## **BICYCLE VENDING CART**

Product Code: 12916

Dimensions: 39" Tall x 38" Wide x 7'2" Long

Printable Area:

Sides: 16" Tall x 30" Wide Ends: 16" Tall x 18.5" Wide

## **ENDS**