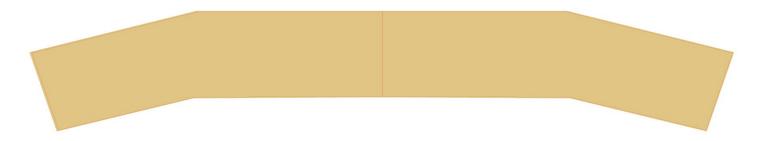

## WILLKOMMEN ENTRANCE

Product Code: 11568 Dimensions: 16' Tall x 22' Wide x 4' Deep Printable Area: 180" Wide x 30" Tall

180" Wide x 30" Tall This is split into two pieces 90" Wide

Print-ready graphics are due 7 business days prior to the event date. Sooner is better! If files provided are not print ready or if modifications need to be made to design or content, Shag can help for a graphic design fee.