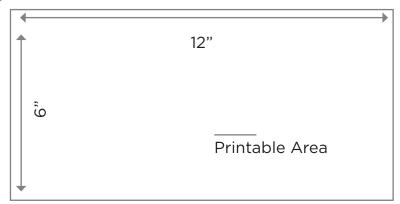

## **VINTAGE TRUCK BAR**

**Product Code: 11172** 

Dimensions: 46" Tall x 6'3" Wide x 27" Deep

Printable Area: 6" Tall x 12" Wide

## License Plate

Print-ready graphics are due 7 business days prior to the event date. Sooner is better! If files provided are not print ready or if modifications need to be made to design or content, Shag can help for a graphic design fee.