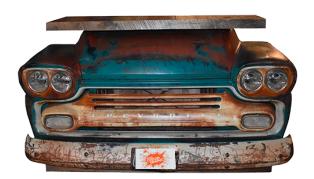

## **VINTAGE TRUCK BAR**

**Product Code: 11172** 

Dimensions: 46" Tall x 6'3" Wide x 27" Deep

Printable Area: 6" Tall x 12" Wide